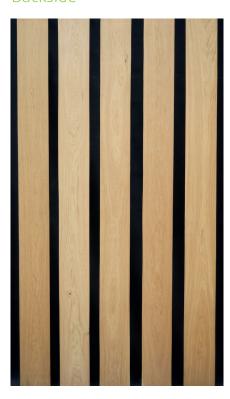

# **OAK GRADE: SUPER EXCELLENT**



## Description of the quality

Our highest quality level, top boards for unique engineered flooring, containing a mixture of 100% 4 sides defect free quality and boards that can contain small knots up to approximately 10-12 mm. 100% free of sapwood and heart.



### Frontside



### Backside



## Specifications

Thickness in mm

|  | 27 |  |  |  |  |
|--|----|--|--|--|--|
|--|----|--|--|--|--|

#### Width in mm

| 120 | 140 | 150 | 160 | 180 |
|-----|-----|-----|-----|-----|
| 225 | 240 | 260 | 280 | 300 |

#### Length in mm

| 2000 | 2200 | 2500 | 2750 | 2950 |
|------|------|------|------|------|
|      |      |      |      |      |

# Premium graded. Premium processed.

We value our quality and want to offer the best possible value for your money. Therefore all our boards are selected and threated with utmost care.





Lumber on the picture is planed for better view. We deliver the lumber unplaned.

Rollé B.V. Duinweg 3 NL-5482 VR Schijndel (NL) Tel: +31 (0)73-5430043 info@rolle.com Chamber of Commerce: 16033515

www.rolle.com