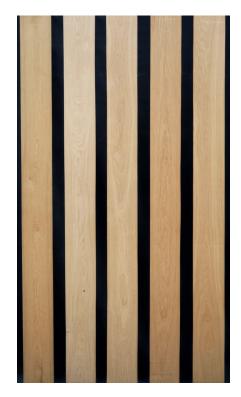

# **OAK GRADE: SUPER EXCELLENT**



## Description of the quality

Our highest quality level, top boards for unique engineered flooring, containing a mixture of 100% 4 sides defect free quality and boards that can contain small knots up to approximately 10-12 mm. 100% free of sapwood and heart.



### Frontside



### Backside



## Specifications

Thickness in mm

|  | 27 |  |  |  |  |
|--|----|--|--|--|--|
|--|----|--|--|--|--|

#### Width in mm

| 120 | 140 | 150 | 160 | 180 |
|-----|-----|-----|-----|-----|
| 225 | 240 | 260 | 280 | 300 |

#### Length in mm

| 2000 | 2200 | 2500 | 2750 | 2950 |
|------|------|------|------|------|
|      |      |      |      |      |

# Premium graded. Premium processed.

We value our quality and want to offer the best possible value for your money. Therefore all our boards are selected and threated with utmost care.





Lumber on the picture is planed for better view. We deliver the lumber unplaned.

Rollé B.V. Duinweg 3 NL-5482 VR Schijndel (NL) Tel: +31 (0)73-5430043 info@rolle.com Chamber of Commerce: 16033515

www.rolle.com