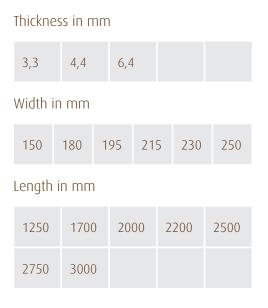

# **LAMELLA: SUPER PRIME**



# Prime quality which is suitable for exclusive engineered flooring

- A mix of defect free material and healthy knots till ± 15 mm.
- No black knots, hearth, inbark, rouge and sapwood allowed.



# Frontside





### Specifications



## General information

All our lamellas are being produced in our up-to-date facility in Ukraine, which is provided of the latest "Neva" technology. This all makes us able to produce a very accurate end-product. After production our lamellas are being stored in our conditioned warehouse, where we take special measures (such as plastic wrapping and strengthening of the bundles) to secure all our products for shipment.

#### Thickness: Quality:

The tolerance regarding the thickness of our top layer production is  $\pm$  0,2 mm, some pieces can be slightly thicker. The quality of 10% of the lamellas can slight differ.

Rollé B.V. Duinweg 3 NL-5482 VR Schijndel (NL) Tel: +31 (0)73-5430043 info@rolle.com Chamber of Commerce: 16033515

www.rolle.com