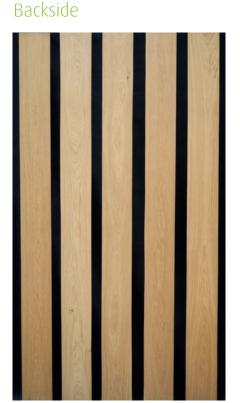

# **LAMELLA: SUPER PRIME**



# Prime quality which is suitable for exclusive engineered flooring

- A mix of defect free material and healthy knots till ± 15 mm.
- No black knots, hearth, inbark, rouge and sapwood allowed.



# Frontside





### Specifications



## General information

All our lamellas are being produced in our up-to-date facility in Ukraine, which is provided of the latest "Neva" technology. This all makes us able to produce a very accurate end-product. After production our lamellas are being stored in our conditioned warehouse, where we take special measures (such as plastic wrapping and strengthening of the bundles) to secure all our products for shipment.

#### Thickness: Quality:

The tolerance regarding the thickness of our top layer production is  $\pm$  0,2 mm, some pieces can be slightly thicker. The quality of 10% of the lamellas can slight differ.

Rollé B.V. Duinweg 3 NL-5482 VR Schijndel (NL) Tel: +31 (0)73-5430043 info@rolle.com Chamber of Commerce: 16033515

www.rolle.com