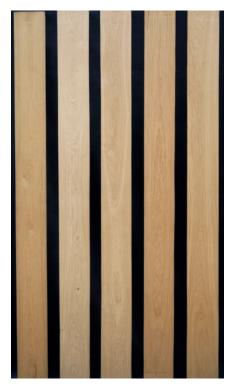

# **LAMELLA: SUPER PRIME**



# Prime quality which is suitable for exclusive engineered flooring

- A mix of defect free material and healthy knots till ± 15 mm.
- No black knots, hearth, inbark, rouge and sapwood allowed.



# Frontside





### Specifications



## General information

All our lamellas are being produced in our up-to-date facility in Ukraine, which is provided of the latest "Neva" technology. This all makes us able to produce a very accurate end-product. After production our lamellas are being stored in our conditioned warehouse, where we take special measures (such as plastic wrapping and strengthening of the bundles) to secure all our products for shipment.

#### Thickness: Quality:

The tolerance regarding the thickness of our top layer production is  $\pm$  0,2 mm, some pieces can be slightly thicker. The quality of 10% of the lamellas can slight differ.

Rollé B.V. Duinweg 3 NL-5482 VR Schijndel (NL) Tel: +31 (0)73-5430043 info@rolle.com Chamber of Commerce: 16033515

www.rolle.com